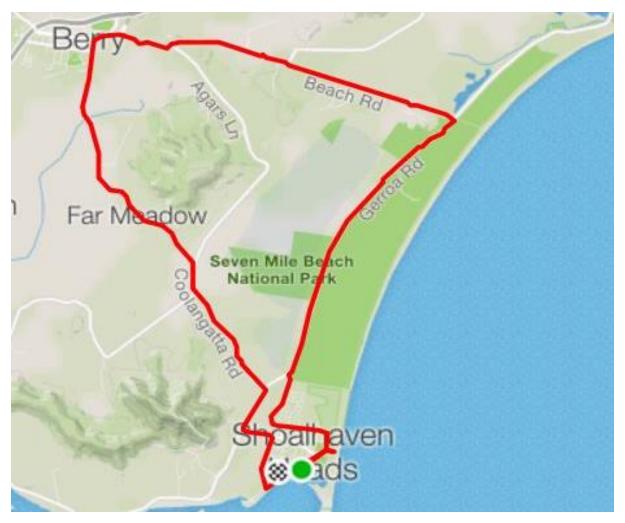

## Shoalhaven Heads to Berry, via Beach Rd & return Bike Ride

Ride starts at Table Talk Café corner River Rd & Bolt St, Shoalhaven Heads. - 30km return.

Note: This Ride can be ridden on both road or mountain bikes.

Start at the Table Talk Café, ride along Bolt St, and take the first right on to Staples St, ride towards the beach past the turn off to the surf club. At the end of the road turn left onto Scott St, follow to the end. Turn right onto Gerroa Rd, then turn left at the crossroads onto Beach Rd which will change into Tannery Rd, continue past the Berry Hospital to the end of the road. Turn left onto Queen St straight through the round about into the township of Berry.

(Here you can take a break and have a look around the shops).

Take the second left onto Alexandria St down past the Berry Show Ground, turn left onto Station St, then Right onto Wharf Rd, which changes after the Broughton creek bridge into Coolangatta Rd. Follow Coolangatta Rd to the end, turn right onto Bolong Rd, then left onto Shoalhaven Heads Rd. Take the first right onto Jerry Bailey Rd. At the end of Jerry Bailey Rd, turn to the left onto River Rd, which will take you back along the river to the Table Talk Café where the ride started.