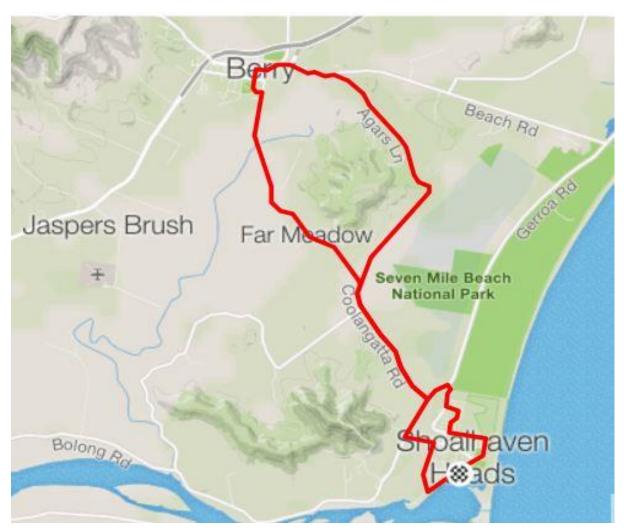

## Shoalhaven Heads to Berry & return

## Bike Ride

Ride starts at Table Talk Café corner River Rd & Bolt St, Shoalhaven Heads. - 27km return.

Note: This Ride can be ridden on both road or mountain bikes.

Start at the Table Talk Café, ride along Bolt St, and take the first right on to Staples St, ride towards the beach past the turn off to the surf club. At the end of the road turn left onto Scott St, follow to the end. Turn left onto Bolong Rd, then turn right onto Coolangatta Rd. Next turn right onto Agars Ln, follow to the end. Turn left onto Tannery Rd past the Berry Hospital to the end of the road. Turn left onto Queen St, straight through the round about into the township of Berry.

(Here you can take a break and have a look around the shops).

Take the second left onto Alexandria St down past the Berry Show Ground, turn left onto Station St, then Right onto Wharf Rd, which changes after the Broughton creek bridge into Coolangatta Rd. Follow Coolangatta Rd to the end, turn right onto Bolong Rd, then left onto Shoalhaven Heads Rd. Take the first right onto Jerry Bailey Rd. At the end of Jerry Bailey Rd, turn to the left onto River Rd, which will take you back along the river to the Table Talk Café where the ride started.